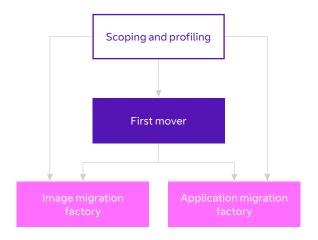

#### Migration capabilities

After a scoping and profiling exercise to determine your strategy, our experts will build a first mover solution to move an application to your target platform, or we'll begin directly with the migration itself.

#### Scoping and profiling

Our consultant-led workshops will identify the applications to migrate. We'll review each application to assess their suitability for the target platform and the best approach to get them there.

#### First mover

The first mover service compresses a single workload migration into one expertly designed and executed sprint. This builds confidence that cloud migration can be manageable, cost-effective and deliver a strong ROI.

#### **Image Migration Factory**

This tool-based approach facilitates the migration of large groups of servers when speed is critical.

#### **Application Migration Factory**

Here, an additional layer of governance and assurance reduces the risk and impact of downtime. Before migration we'll assess applications, data and network accessibility.